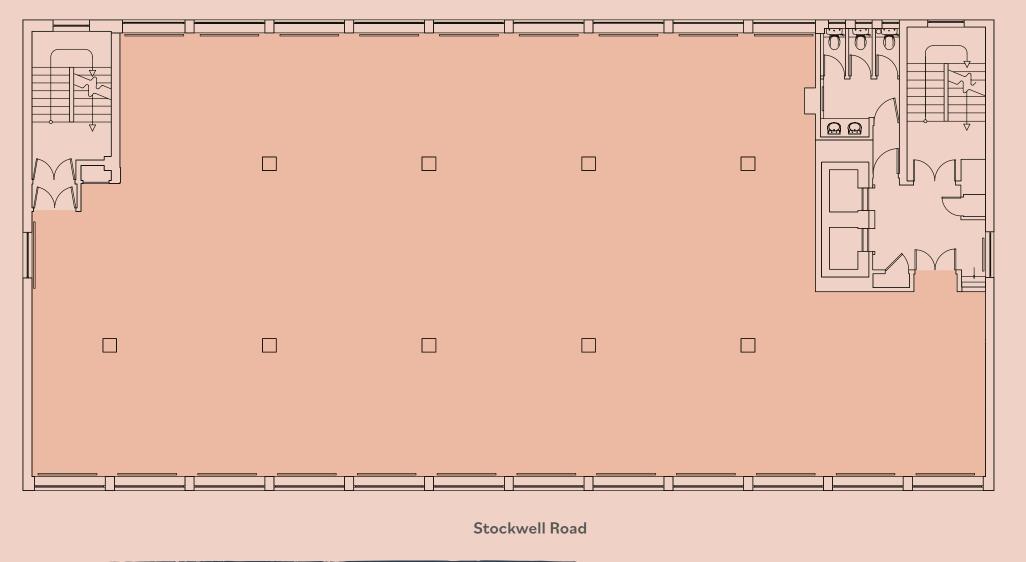

# **Schedule of areas**

| CAT A and newly refurbished options available | Floor          |
|-----------------------------------------------|----------------|
| Open plan workspace                           | Fourth         |
| High-speed fibre enabled                      | Third          |
| Double aspect providing superb daylight       | Total          |
| Shower facilities                             | IPMS measureme |
| Cycle spaces and car parking available        |                |
| 24 hour access                                |                |
|                                               |                |

Manned reception

Two passenger lifts

Building

| TIOUT  | Sylt  | Sy III |
|--------|-------|--------|
| Fourth | 4,127 | 383    |
| Third  | 4,127 | 383    |
| Total  | 8,254 | 766    |

sa ft

sa m

PMS measurements on request.

# Third floor Refurbished CAT A 4,127 sq ft

Building

Bellefields Road

N

# **Third floor**

# Fourth floor 4,127 sq ft

Building

**Bellefields Road** 

N ❤