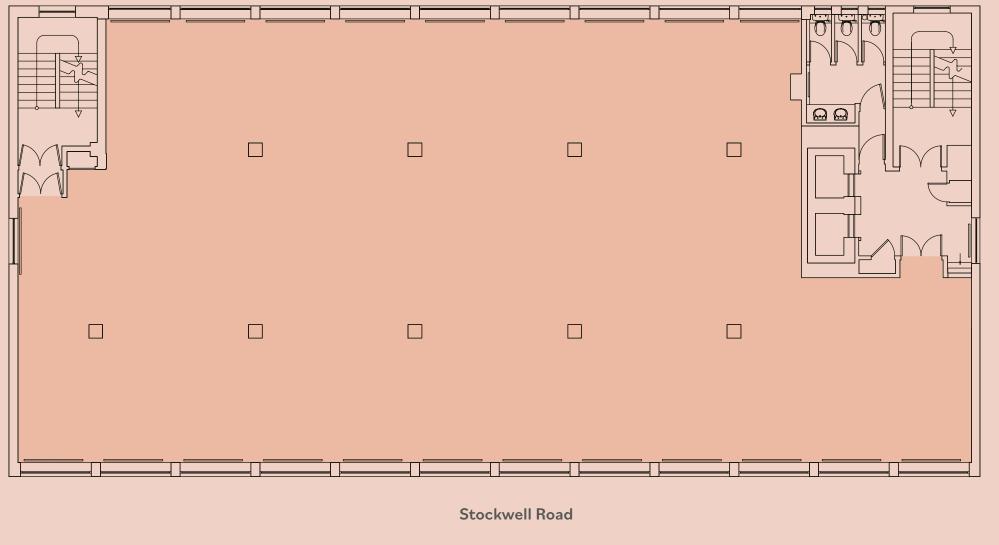

# **Schedule of areas**

| CAT A and newly refurbished options available | Floor          |
|-----------------------------------------------|----------------|
| Open plan workspace                           | Fourth         |
| High-speed fibre enabled                      | Third          |
| Double aspect providing superb daylight       | Total          |
| Shower facilities                             | IPMS measureme |
| Cycle spaces and car parking available        |                |
| 24 hour access                                |                |
|                                               |                |

Manned reception

Two passenger lifts

Building

| TIOUT  | Sylt  | Sy III |
|--------|-------|--------|
| Fourth | 4,127 | 383    |
| Third  | 4,127 | 383    |
| Total  | 8,254 | 766    |

sa ft

sa m

PMS measurements on request.

# Third floor Refurbished CAT A 4,127 sq ft

Building

Bellefields Road

N

# **Third floor**