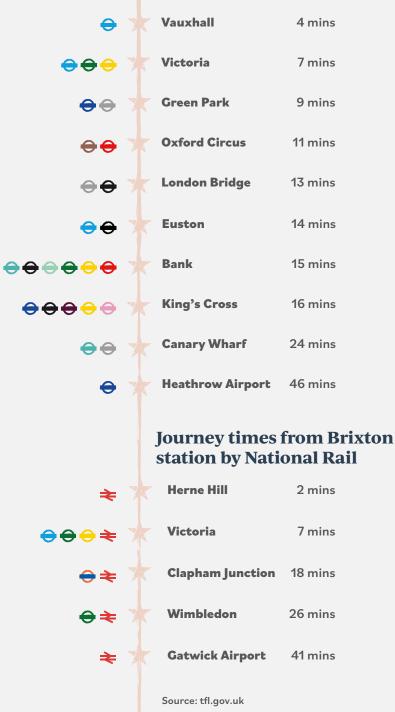

### Building

Location

Age

Brixton is a travel hub with fast access to central London and beyond. It's under a 3 minute walk from Blue Star House to Brixton station where the Victoria line departs every 2 minutes and reaches Oxford Circus in only 11 minutes. There are also numerous bus routes located on the doorstep of the building.

# Journey times from Brixton station by Underground