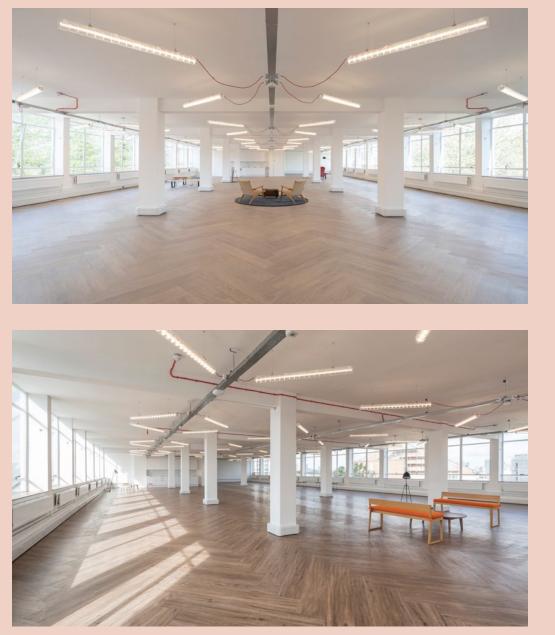

# BLUE STAR House

**BRIXTON SW9** 

Blue Star House is a prominent island site conveniently located in the centre of Brixton, opposite the iconic Grade II listed O2 Academy Brixton. 4,127 sq ft - 8,254 sq ft of bright workspace with an industrial aesthetic is available over the third and fourth floors. All spaces benefit from double aspect with great natural light pouring in through large windows.

# **Schedule of areas**

| CAT A and newly refurbished options available | Floor          |
|-----------------------------------------------|----------------|
| Open plan workspace                           | Fourth         |
| High-speed fibre enabled                      | Third          |
| Double aspect providing superb daylight       | Total          |
| Shower facilities                             | IPMS measureme |
| Cycle spaces and car parking available        |                |
| 24 hour access                                |                |
|                                               |                |