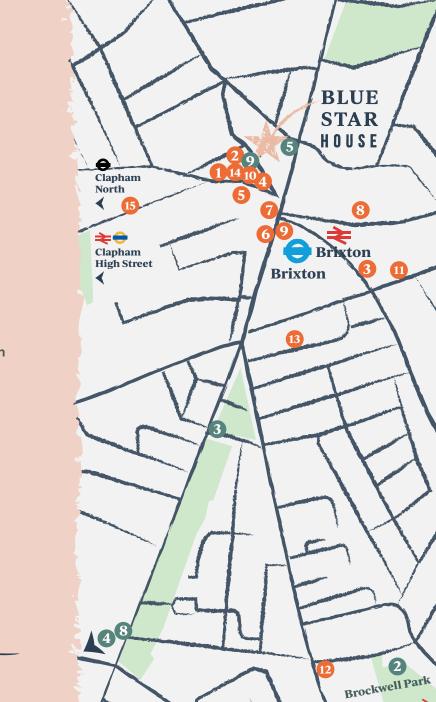

# **Food & Drink**

- 1. Assembly Coffee
- 2. Bellefields
- 3. Brixton Village and Market Row
- 4. Canova Hall
- 5. Cattivo
- 6. Caffè Nero
- 7. M&S
- 8. POP Brixton
- 9. Sainsbury's Local
- 10. Sushi Revolution
- 11. The Laundry
- 12. Naughty Piglets
- 13. The Rum Kitchen
- 14. Upstairs at
  - The Department Store
- 15. The Duke of Edinburgh

# Fitness / Health and Wellbeing / Entertainment

- 1. Brockwell Lido
- 2. Brockwell Park
- 3. Brixton Orchard
- 4. Brixton Windmill
- 5. Fitness First
- 6. 400 Rabbits
- 7. Miguel's Boxing Gym
- 8. Windmill Gardens
- 9. Brixton Academy