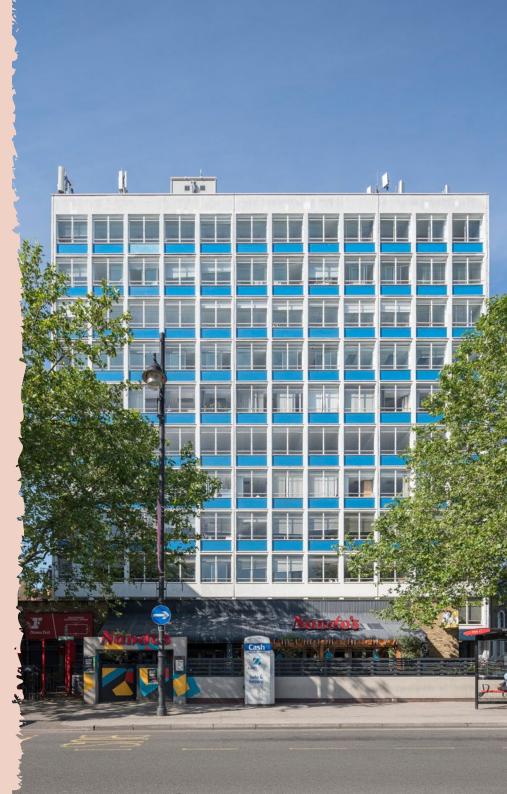

# BLUE STAR House

**BRIXTON SW9** 

Blue Star House is a prominent island site conveniently located in the centre of Brixton, opposite the iconic Grade II listed O2 Academy Brixton. 4,127 sq ft - 8,254 sq ft of bright workspace with an industrial aesthetic is available over the third and fourth floors. All spaces benefit from double aspect with great natural light pouring in through large windows.